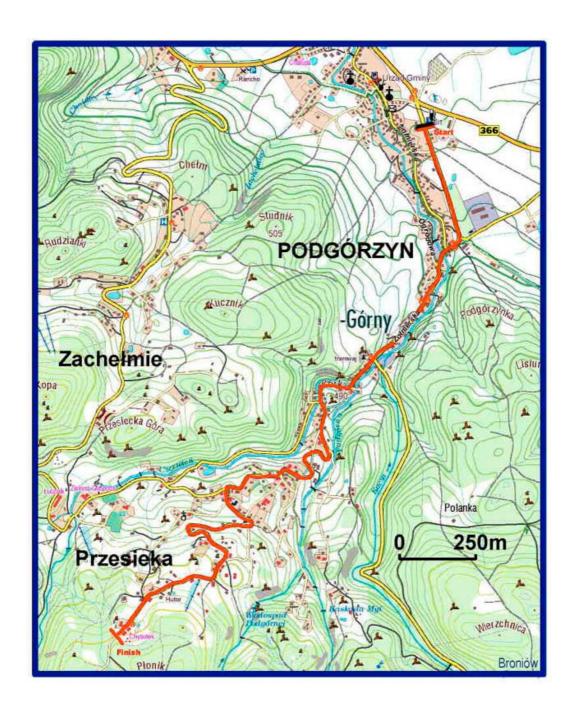

### Saturday, the 28<sup>th</sup> of June:

Discipline: Individual race – mass or individual start in groups classic technique

5,9 km long, 290 m height difference

11.00 - start

17.00 - (5 p.m.): Team captains meeting 19.00 - Ceremony of prize giving (1<sup>st</sup> day)