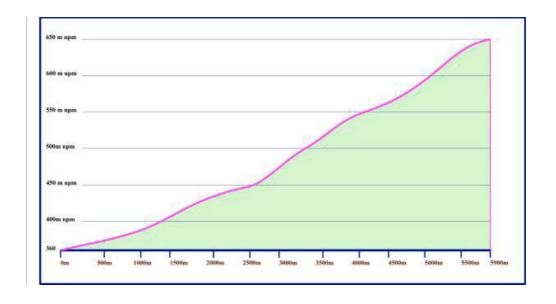

### Saturday, the 28<sup>th</sup> of June:

Discipline: Individual race – mass or individual start in groups classic technique

5,9 km long, 290 m height difference

11.00 - start

17.00 - (5 p.m.): Team captains meeting 19.00 - Ceremony of prize giving (1<sup>st</sup> day)