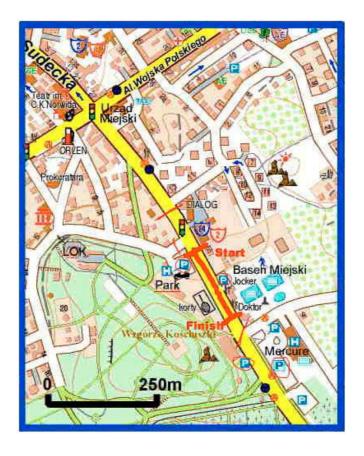

Sunday, the 29<sup>th</sup> of June:

Discipline: **Sprint** – Sudecka Str. – 200 m

9.00: Start: Qualification Sprint

For Junior W/M - For Senior W/M

**11.00:** Start: **K.O. Sprint** - final '16

For Junior/Senior W - For Junior/Master M - For Senior M

The same track for **Qualification** and K.O Sprint - Course length: 200 m.

**13.00:** Price giving ceremony – at open air or in the hall

14.00: Closing ceremony

Entries / address: the organizers must receive first entry (numbers of competitors and